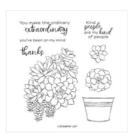

Angeisoijoy@gmaii.com
Http://www.devotedstamper.com

Quiet Meadow Cling Stamp Set -155082

Price: \$21.00

Simply Succulents Cling Stamp Set -154480

**Sale: \$8.80** Price: \$22.00

Night Of Navy 8-1/2" X 11" Cardstock -100867