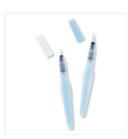

Aqua Painters - 103954

Price: \$20.00

5/8" (1.6 Cm) Burlap Ribbon -141487

Price: \$12.25

Very Vanilla 1/2" (1.3 Cm) Lace Trim - 141672

Price: \$12.25