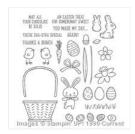

Basket Bunch Photopolymer Stamp Set -143186

Price: \$37.00

Basket Builder Framelits Dies -143228

Price: \$54.00

Basket Bunch Photopolymer Bundle - 144731

Price: \$81.75

Soft Sky A4 Cardstock -131292

Price: \$14.00