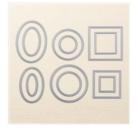

Price: \$35.00

Grapefruit Grove 8-1/2" X 11" Cardstock -146972

Price: \$8.75

Basic Black 8-1/2" X 11" Cardstock -121045

Price: \$11.50

Whisper White 5/8" (1.6 Cm) Flax Ribbon - 148764

Price: \$7.00

Layering Squares Dies - 141708

Price: \$35.00

Stitched Shapes Dies - 145372

Price: \$30.00

Grapefruit Grove Classic Stampin' Pad - 147142

Price: \$7.50

Tuxedo Black Memento Ink Pad -132708

Price: \$8.00

Stampin'
Dimensionals 104430