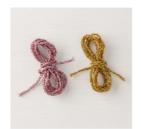

Love Mini Tinsel Trim Combo Pack - 145588

Price: \$9.00

Painted With Love 12" X 12" (30.5 X 30.5 Cm) Cardstock Pack -145582

Price: \$13.50

Basic Black 8-1/2" X 11" Cardstock -121045

Price: \$10.00

Gold Foil Sheets - 132622