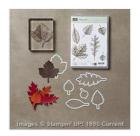

Vintage Leaves Photopolymer Stamp Set -138802

Price: \$26.00

Vintage Leaves Photopolymer Bundle - 140235

Price: \$43.25

Soft Suede Classic Stampin' Pad -126978

Price: \$6.50

Early Espresso Classic Stampin' Pad - 126974