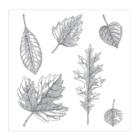

Vintage Leaves Photopolymer Stamp Set -138802

Price: \$26.00

Vintage Leaves Photopolymer Bundle - 140235

Price: \$43.25

Soft Suede Classic Stampin' Pad -126978

Price: \$6.50

Early Espresso Classic Stampin' Pad - 126974