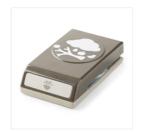

<u>StampwithRoberta@gmail.com</u> <u>www.stampwithroberta.blogspot.com</u>

Sprinkles Of Life Photopolymer Stamp Set -139971

Price: \$21.00

Tree Builder Punch - 138295

Price: \$18.00

Whisper White 8-1/2" X 11" Cardstock -100730