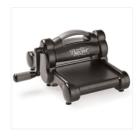

Price: \$28.00

Garage Gears Dies - 148521

Price: \$33.00

Big Shot - 143263

Price: \$110.00

Stamping Sponges - 141337

Price: \$4.00