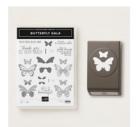

heathertyman@yahoo.com www.thefaithfulstamper.com

Butterfly Gala Photopolymer Bundle - 150599

Price: \$35.00

Whisper White 8-1/2" X 11" Thick Cardstock -140272

Price: \$8.25

Magnolia Lane Designer Series Paper - 149484