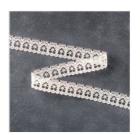

Price: £3.25

Very Vanilla 1/2" (1.3 Cm) Lace Trim - 141672

Price: £6.50

Stampin'
Dimensionals 104430

Price: £4.00

Multipurpose Liquid Glue -110755

Price: £3.75

Very Vanilla C6 Envelopes -106589