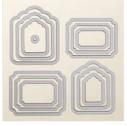

Price: £15.00

Cherry Cobbler Classic Stampin' Pad - 126966

Price: £6.00

Garden Green Classic Stampin' Pad - 126973

Price: £6.00

Tags & Labels Framelits Dies -138282

Price: £24.00

Gold Metallic Thread - 138401