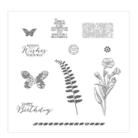

**Butterfly Basics Photopolymer** Stamp Set -137154

Price: \$24.00

Butterfly Basics
Wood-Mount
Stamp Set 138813

Price: \$48.00

You've Got This
Clear-Mount
Stamp Set 139575

Price: \$28.00

You've Got This
Wood-Mount
Stamp Set 139572