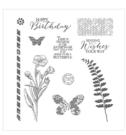

**Butterfly Basics Photopolymer** Stamp Set -137154

Price: \$24.00

Butterfly Basics
Wood-Mount
Stamp Set 138813

Price: \$48.00

You've Got This
Clear-Mount
Stamp Set 139575

Price: \$28.00

You've Got This
Wood-Mount
Stamp Set 139572