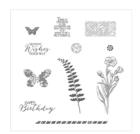

**Butterfly Basics Photopolymer** Stamp Set -137154

Price: \$24.00

Butterfly Basics
Wood-Mount
Stamp Set 138813

Price: \$48.00

You've Got This
Clear-Mount
Stamp Set 139575

Price: \$28.00

You've Got This
Wood-Mount
Stamp Set 139572