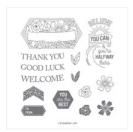

## Supply List

Believe You Can Photopolymer Stamp Set -149433

Price: \$23.00

Whisper White A4 Thick Cardstock -140490

Price: \$14.25

2019–2021 In Color 6" X 6" (15.2 X 15.2 Cm) Designer Series Paper - 149617