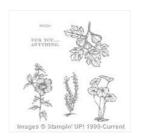

Price: \$57.00

Fabulous Flora Clear-Mount Stamp Set -141809

Price: \$19.00

Clear Block F - 118483

Price: \$34.00

Built Using: My Stampin Blog

Jet Black Stazon Pad - 101406

Price: \$17.50