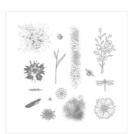

Price: \$57.00

Fabulous Flora Clear-Mount Stamp Set -141809

Price: \$19.00

Clear Block F - 118483

Price: \$34.00

Built Using: My Stampin Blog

Jet Black Stazon Pad - 101406

Price: \$17.50