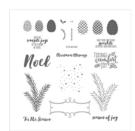

stampinartfully@gmail.com www.stampinartfully.com

Christmas Pines Photopolymer Stamp Set -142049

Price: \$35.00

Whisper White 8-1/2" X 11" Cardstock -100730

Price: \$9.75

Basic Black 8-1/2" X 11" Cardstock -121045