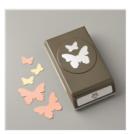

Basic Black 8-1/2" X 11" Cardstock -121045

Gorgeous Grape Classic Stampin' Pad - 147099

Itty Bitty Birthdays Cling Stamp Set -148618

Butterfly Duet Punch - 148523

Basic Black Solid Baker's Twine -141682

Glitter Enamel Dots - 146934