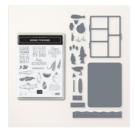

#### **Supply List**

Gone Fishing Bundle (English) -161542

Price: \$49.50

Let's Go Fishing 12" X 12" (30.5 X 30.5 Cm) Designer Series Paper -161534

Price: \$12.50

Pebbled Path 8-1/2" X 11" Cardstock -161722