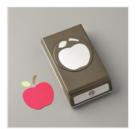

Harvest Hellos Cling Stamp Set -150581

Price: \$21.00

Apple Builder Punch - 150663

**Sale: \$10.80** Price: \$18.00

Tuxedo Black Memento Ink Pad -132708

Price: \$6.50

Basic White 8-1/2"

X 11" Thick Cardstock -159229