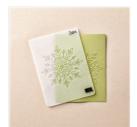

<u>cindeewilkinson@comcast.net</u> <u>www.justspongeit.com</u>

Smitten Mittens Photopolymer Bundle\* - 146070

Price: \$46.75

Big Shot - 143263 Price: \$110.00

Winter Wonder
Textured
Impressions
Embossing Folder\*
- 144686

Price: \$7.50

Quilt Top Textured Impressions Embossing Folder - 144687

Price: \$8.50

Whisper White 8-1/2" X 11" Cardstock -100730

Price: \$9.75

Old Olive 8-1/2" X 11" Cardstock -100702

Price: \$10.00

Old Olive Classic Stampin' Pad -126953