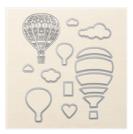

## Supply List

Lift Me Up Wood-Mount Stamp Set -142893

Price: \$29.00

Lift Me Up Clear-Mount Stamp Set -142896

Price: \$21.00

Up & Away Thinlits Dies - 142748

Price: \$30.00

Lift Me Up Wood-Mount Bundle -144711