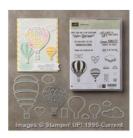

## Supply List

Lift Me Up Wood-Mount Stamp Set -142893

Price: \$29.00

Lift Me Up Clear-Mount Stamp Set -142896

Price: \$21.00

Up & Away Thinlits Dies - 142748

Price: \$30.00

Lift Me Up Wood-Mount Bundle -144711