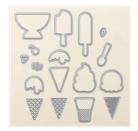

Price: \$6.50

Lemon Lime Twist 8-1/2" X 11" Cardstock -

144245 Price: \$10.00

Whisper White 8-1/2" X 11" Cardstock -100730

Price: \$9.75

Cool Treats Photopolymer Stamp Set -142982

Price: \$27.00

Frozen Treats Framelits Dies -142756