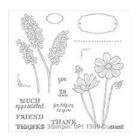

Helping Me Grow Photopolymer Stamp Set -140764

Price: \$32.00

Sahara Sand Classic Stampin' Pad - 126976

Price: \$8.50

Old Olive Classic Stampin' Ink Refill - 100531

Price: \$7.00

Mossy Meadow Classic Stampin' Ink Refill - 133651