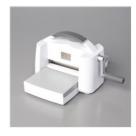

Price: \$10.00

Basic White 8-1/2" X 11" Cardstock -159276

Price: \$10.50

Black & White Designs 12" X 12" (30.5 X 30.5 Cm) Designer Series Paper - 159861

**Sale: \$3.25**Price: \$12.00

Stampin' Cut & Emboss Machine -149653

Price: \$128.00

Beautiful Shapes Dies - 158046

**Sale: \$23.20** Price: \$29.00

Gingham Embossing Folder - 157627

**Sale: \$4.50** Price: \$7.50

Gray Granite Stampin' Blends Combo Pack -154886

Price: \$10.00