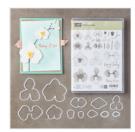

## Supply List

Climbing Orchid Photopolymer Bundle - 145334

Price: \$46.75

Berry Burst 8-1/2" X 11" Cardstock -144243

Price: \$11.50

Night Of Navy 8-1/2" X 11" Cardstock -100867

Price: \$11.50

Perfect Plum 8-1/2" X 11" Cardstock -101889