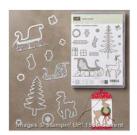

Santa's Sleigh Photopolymer Bundle - 143499

Price: \$45.75

Santa's Sleigh Photopolymer Stamp Set -142057

Price: \$21.00

Santa's Sleigh Dies Thinlits -140278

Price: \$30.00

Stitched With Cheer Photopolymer Set -142182