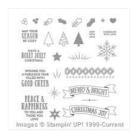

Santa's Sleigh Photopolymer Bundle - 143499

Price: \$45.75

Santa's Sleigh Photopolymer Stamp Set -142057

Price: \$21.00

Santa's Sleigh Dies Thinlits -140278

Price: \$30.00

Stitched With Cheer Photopolymer Set -142182

Price: \$21.00

Always Artichoke Classic Stampin' Pad - 126972

Price: \$6.50

Cherry Cobbler Classic Stampin' Pad - 126966

Price: \$6.50

Early Espresso Classic Stampin' Pad - 126974

Price: \$6.50

Whisper White 8-1/2" X 11" Thick Cardstock -140272