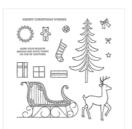

Santa's Sleigh Photopolymer Bundle - 143499

Price: \$45.75

Santa's Sleigh Photopolymer Stamp Set -142057

Price: \$21.00

Santa's Sleigh Dies Thinlits -140278

Price: \$30.00

Stitched With Cheer Photopolymer Set -142182