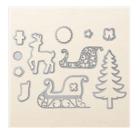

Santa's Sleigh Photopolymer Bundle - 143499

Price: \$45.75

Santa's Sleigh Photopolymer Stamp Set -142057

Price: \$21.00

Santa's Sleigh Dies Thinlits -140278

Price: \$30.00

Stitched With Cheer Photopolymer Set -142182