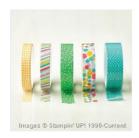

Cherry On Top Designer Washi Tape - 138384

Price: \$8.00

Big Shot - 113439

Price: \$110.00

Whisper White 8-1/2" X 11" Thick Cardstock -140272

Price: \$8.25

Linen Thread -104199

Price: \$5.00