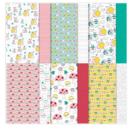

Snail Mail Designer Series Paper - 154577

Wink Of Stella Clear Glitter Brush - 141897

Resin Hearts Embellishment -154578

Snail Mail Twine Combo Pack -154579

Blushing Bride 8-1/2" X 11" Cardstock -131198

Coastal Cabana 8-1/2" X 11" Cardstock -131297