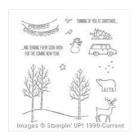

White Christmas Photopolymer Stamp Set -135767

Price: \$16.00

Cherry Cobbler 8-1/2" X 11" Cardstock -119685

Price: \$10.00

Crumb Cake 8-1/2" X 11" Cardstock -120953

Price: \$10.00

Old Olive 8-1/2" X 11" Cardstock -100702