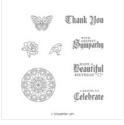

Graceful Glass 6" X 6" (15.2 X 15.X Cm) Designer Vellum - 146344

Price: \$11.00

Painted Glass Clear-Mount Stamp Set -147461

Price: \$18.00

Painted Glass Wood-Mount Stamp Set -147458

Price: \$25.00

Gorgeous Grape Classic Stampin' Pad - 147099