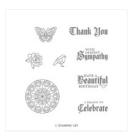

Graceful Glass 6" X 6" (15.2 X 15.X Cm) Designer Vellum - 146344

Price: \$11.00

Painted Glass Clear-Mount Stamp Set -147461

Price: \$18.00

Painted Glass Wood-Mount Stamp Set -147458

Price: \$25.00

Gorgeous Grape Classic Stampin' Pad - 147099