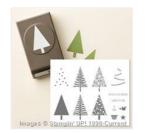

Festival Of Trees Photopolymer Stamp Set -135059

Price: \$16.00

Festival Of Trees Photopolymer Bundle - 137640

Price: \$28.75

Tree Punch - 135859

Price: \$18.00

Whisper White 8-1/2" X 11" Cardstock -

100730 Price: \$9.75