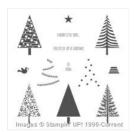

Festival Of Trees Photopolymer Stamp Set -135059

Price: \$16.00

Festival Of Trees Photopolymer Bundle - 137640

Price: \$28.75

Tree Punch - 135859

Price: \$18.00

Whisper White 8-1/2" X 11" Cardstock -

100730 Price: \$9.75