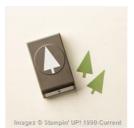

Festival Of Trees Photopolymer Stamp Set -135059

Price: \$16.00

Festival Of Trees Photopolymer Bundle - 137640

Price: \$28.75

Tree Punch - 135859

Price: \$18.00

Whisper White 8-1/2" X 11" Cardstock -

100730 Price: \$9.75