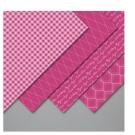

Price: \$0.00

Brights 6" X 6" (15.2 X 15.2 Cm) Designer Series Paper - 149613

Price: \$11.50

Basic Black 8-1/2" X 11" Cardstock -121045

Price: \$10.00

Daffodil Delight 8-1/2" X 11" Cardstock -119683

Price: \$10.00