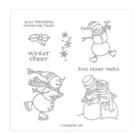

Spirited Snowmen Clear-Mount Stamp Set -148072

Price: \$19.00

Tuxedo Black Memento Ink Pad -132708

Price: \$8.00

Pool Party Light Stampin' Blends Marker - 144595

Price: \$4.50

Soft Suede Stampin' Blends Markers Combo Pack - 147273