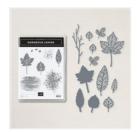

Gorgeous Leaves Bundle - 158609

Price: \$44.00

Bumblebee Classic Stampin' Pad -153116

Price: \$7.50

Bumblebee 8-1/2" X 11" Cardstock -153077

**Sale: \$3.50** Price: \$8.75

Basic White 8-1/2" X 11" Cardstock -159276