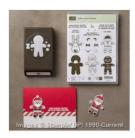

Cookie Cutter Christmas Photopolymer Bundle - 143493

Price: \$35.00

Whisper White 8-1/2" X 11" Cardstock -100730

Price: \$9.75

Early Espresso 8-1/2" X 11" Cardstock -119686

Price: \$11.50

Real Red 8-1/2" X 11" Cardstock -102482