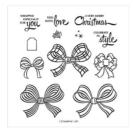

Gift Wrapped Photopolymer Stamp Set (English) - 153432

Price: \$17.00

Gift Wrapped Bundle (English) -155155

Price: \$31.50

Cherry Cobbler 8-1/2" X 11" Cardstock -119685

Price: \$10.00

Mossy Meadow 8-1/2" X 11" Cardstock -133676