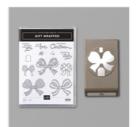

Gift Wrapped Photopolymer Stamp Set (English) - 153432

Price: \$17.00

Gift Wrapped Bundle (English) -155155

Price: \$31.50

Cherry Cobbler 8-1/2" X 11" Cardstock -119685

Price: \$10.00

Mossy Meadow 8-1/2" X 11" Cardstock -133676