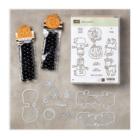

<u>creativestampingwithMargaret@gmail.com</u> <u>www.CreativeStampingwithMargaret.com</u>

Seasonal Chums Clear-Mount Bundle\* - 146077

Price: \$45.00

Seasonal Chums Wood-Mount Bundle\* - 146076

Price: \$52.00