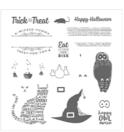

Layering Circles Dies - 141705

Price: \$35.00

Spooky Cat Photopolymer Stamp Set\* -144749

Price: \$17.00

Basic Black Archival Stampin' Pad - 140931

Price: \$7.00

Silver Metallic Thread - 138402

Price: \$3.50