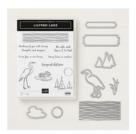

Lilypad Lake Clear-Mount Bundle - 148366

Price: \$44.00

Bermuda Bay 8-1/2" X 11" Cardstock -131197

Price: \$9.25

Coastal Cabana 8-1/2" X 11" Cardstock -131297

Price: \$11.50

Pool Party 8-1/2" X 11" Cardstock -122924