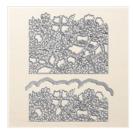

Price: \$18.00

Leaflets Framelits
Dies - 138283

Price: \$35.00

Detailed Floral Thinlits Dies -141482

Price: \$39.00

Gold Metallic Thread - 138401

Price: \$4.75

Cherry Cobbler 1" Sheer Linen Ribbon - 135839