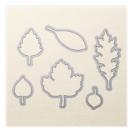

Price: \$18.00

Leaflets Framelits
Dies - 138283

Price: \$35.00

Detailed Floral Thinlits Dies -141482

Price: \$39.00

Gold Metallic Thread - 138401

Price: \$4.75

Cherry Cobbler 1" Sheer Linen Ribbon - 135839