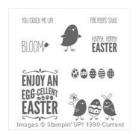

For Peeps' Sake Clear Stamp Set -138557

Price: \$17.95

For Peeps' Sake Wood Stamp Set -137179

Price: \$24.95

Hardwood Clear-Mount Stamp -133035

Price: \$15.00

Hardwood Wood-Mount Stamp -133032

Price: \$20.00