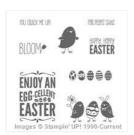

For Peeps' Sake Clear Stamp Set -138557

Price: \$17.95

For Peeps' Sake Wood Stamp Set -137179

Price: \$24.95

Hardwood Clear-Mount Stamp -133035

Price: \$15.00

Hardwood Wood-Mount Stamp -133032

Price: \$20.00