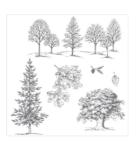

Ornamental Pine Wood-Mount Stamp Set -135104

Price: \$25.95

Ornamental Pine Clear-Mount Stamp Set -135107

Price: \$18.95

Lovely As A Tree Wood-Mount Stamp Set -128655

Price: \$28.00

Lovely As A Tree Clear-Mount Stamp Set -127793