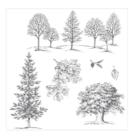

Ornamental Pine Wood-Mount Stamp Set -135104

Price: \$25.95

Ornamental Pine Clear-Mount Stamp Set -135107

Price: \$18.95

Lovely As A Tree Wood-Mount Stamp Set -128655

Price: \$28.00

Lovely As A Tree Clear-Mount Stamp Set -127793