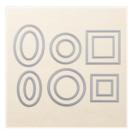

Whisper White 8-1/2" X 11" Thick Cardstock -140272

Price: \$8.25

Whisper White 8-1/2" X 11" Cardstock -

100730 Price: \$9.75

Red Glimmer Paper - 121790

Price: \$5.00

Stitched Shapes Dies - 145372

Price: \$30.00