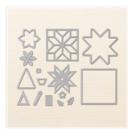

Layering Ovals Dies - 141706

Price: \$35.00

Quilt Builder Framelits Dies -144673

Price: \$30.00