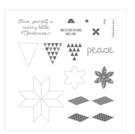

Christmas Quilt Photopolymer Bundle\* - 146026

Price: \$45.75

Christmas Quilt Photopolymer Stamp Set\* -144793

Price: \$21.00

Quilt Top Textured Impressions Embossing Folder - 144687

Price: \$8.50

Quilted Christmas 1/4" (6.4 Mm) Ribbon - 144620