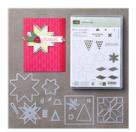

Christmas Quilt Photopolymer Bundle\* - 146026

Price: \$45.75

Christmas Quilt Photopolymer Stamp Set\* -144793

Price: \$21.00

Quilt Top Textured Impressions Embossing Folder - 144687

Price: \$8.50

Quilted Christmas 1/4" (6.4 Mm) Ribbon - 144620

Price: \$6.50

Quilted Christmas 6 (15.2 X 15.2 Cm) Designer Series Paper - 144617

Price: \$9.00

Real Red 8-1/2" X 11" Cardstock -102482

Price: \$11.50

Garden Green 8-1/2" X 11" Cardstock -102584

Price: \$11.50

Whisper White 8-1/2" X 11" Thick Cardstock -140272

Price: \$8.25

Whisper White 8-1/2" X 11" Cardstock -

100730 Price: \$9.75

Red Glimmer Paper - 121790

Price: \$5.00

Stitched Shapes Dies - 145372

Price: \$30.00

Layering Ovals Dies - 141706

Price: \$35.00

Quilt Builder Framelits Dies -144673

Price: \$30.00