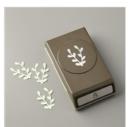

Sprig Punch -148012

Price: \$18.00

Leaf Punch -144667

Price: \$16.00

Story Label Punch - 150076

Price: \$18.00

Stampin' Spritzer -126185

Price: \$4.00