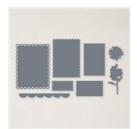

Storybook Gnomes 12" X 12" (30.5 X 30.5 Cm) Designer Series Paper -159615

Price: \$12.00

Scalloped Contours Dies -155560

**Sale: \$24.50** Price: \$35.00

Deckled Rectangles Dies -159173

Price: \$30.00

Snowfall Accents Puff Paint - 150691