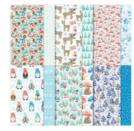

Storybook Gnomes 12" X 12" (30.5 X 30.5 Cm) Designer Series Paper -159615

Price: \$12.00

Scalloped Contours Dies -155560

**Sale: \$24.50** Price: \$35.00

Deckled Rectangles Dies -159173

Price: \$30.00

Snowfall Accents Puff Paint - 150691