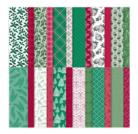

robin@robinscraftroom.com robinscraftroom.com

'Tis The Season 6" X 6" (15.2 X 15.2 Cm) Designer Series Paper -153489

**Sale: \$9.20** Price: \$11.50

Real Red 8-1/2" X 11" Cardstock -102482

Price: \$10.00

Shaded Spruce 8-1/2" X 11" Cardstock -146981