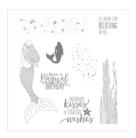

Magical Mermaid Clear-Mount Stamp Set -144017

Price: \$20.00

Fresh Fig 8-1/2" X 11" Cardstock -144242

Price: \$8.50

Soft Sky 8-1/2" X 11" Cardstock -131203

Price: \$8.00

Big Shot - 143263

Price: \$110.00