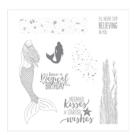

Magical Mermaid Clear-Mount Stamp Set -144017

Price: \$20.00

Fresh Fig 8-1/2" X 11" Cardstock -144242

Price: \$8.50

Soft Sky 8-1/2" X 11" Cardstock -131203

Price: \$8.00

Big Shot - 143263

Price: \$110.00