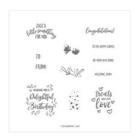

cindeewilkinson@comcast.net www.justspongeit.com

Floral Essence Photopolymer Stamp Set (En) -149450

Price: \$17.00

Delightful Day Photopolymer Stamp Set -149466

Price: \$15.00

Scripty 3D Embossing Folder - 149634