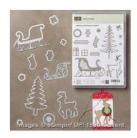

<u>astampingteddy@gmail.com</u> <u>http://stampingincolumbusga.blogspot.com/</u>

Santa's Sleigh Photopolymer Bundle - 143499

Price: \$45.75

hallo boby

beggy method de the thread to friend to frie

Teeny Tiny Wishes Clear-Mount Stamp Set -127802