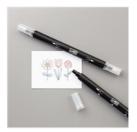

Four Season Floral Photopolymer Stamp Set (En) -152801

**Sale: \$9.80** Price: \$14.00

Classic Stampin' Spot Assortment -153183

Price: \$24.00

Clear Block D -118485

Price: \$9.50

Blender Pens -102845

Price: \$13.00