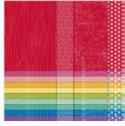

2" (5.1 Cm) Circle Punch - 133782

Price: \$22.00

Brights 6" X 6" (15.2 X 15.2 Cm) Designer Series Paper - 152487

**Sale: \$4.60**Price: \$11.50

Whisper White Note Cards & Envelopes -131527

Price: \$7.00

Whisper White 1/4" (6.4 Mm) Crinkled Seam Binding Ribbon - 151326