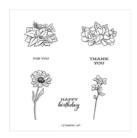

Four Season Floral Photopolymer Stamp Set (En) -152801

**Sale: \$9.80** Price: \$14.00

Classic Stampin' Spot Assortment -153183

Price: \$24.00

Clear Block D -118485

Price: \$9.50

Blender Pens -102845

Price: \$13.00