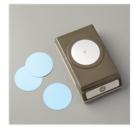

2" (5.1 Cm) Circle Punch - 133782

Price: \$22.00

Brights 6" X 6" (15.2 X 15.2 Cm) Designer Series Paper - 152487

**Sale: \$4.60**Price: \$11.50

Whisper White Note Cards & Envelopes -131527

Price: \$7.00

Whisper White 1/4" (6.4 Mm) Crinkled Seam Binding Ribbon - 151326