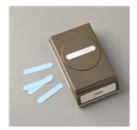

stamps-n-lingers@comcast.net www.stampsnlingers.com

Classic Label Punch - 141491

**Sale: \$10.80** Price: \$18.00

Crumb Cake 8-1/2" X 11" Cardstock -120953

Price: \$11.50

Poppy Parade 8-1/2" X 11" Cardstock -119793