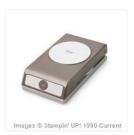

Price: \$33.00

2-1/2" Circle Punch - 120906

Price: \$22.00

1-1/4" (3.2 Cm) Circle Punch -119861

Price: \$22.00

1" (2.5 Cm) Circle Punch - 119868

Price: \$18.00

1/8" (3.2 Mm) Circle Punch -134365