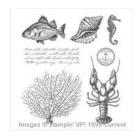

By The Tide Clear-Mount Stamp Set -129120

Price: \$25.00

By The Tide Wood-Mount Stamp Set -131910

Price: \$34.00

The Open Sea Clear-Mount Stamp Set -123032

Price: \$23.00

The Open Sea Wood-Mount Stamp Set -128454