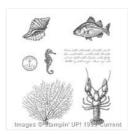

By The Tide Clear-Mount Stamp Set -129120

Price: \$25.00

By The Tide Wood-Mount Stamp Set -131910

Price: \$34.00

The Open Sea Clear-Mount Stamp Set -123032

Price: \$23.00

The Open Sea Wood-Mount Stamp Set -128454