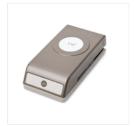

Price: \$33.00

2-1/2" Circle Punch - 120906

Price: \$22.00

1-1/4" (3.2 Cm) Circle Punch -119861

Price: \$22.00

1" (2.5 Cm) Circle Punch - 119868

Price: \$18.00

1/8" (3.2 Mm) Circle Punch -134365