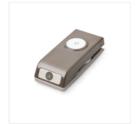

Price: \$33.00

2-1/2" Circle Punch - 120906

Price: \$22.00

1-1/4" (3.2 Cm) Circle Punch -119861

Price: \$22.00

1" (2.5 Cm) Circle Punch - 119868

Price: \$18.00

1/8" (3.2 Mm) Circle Punch -134365