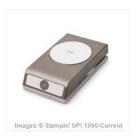

Price: \$33.00

2-1/2" Circle Punch - 120906

Price: \$22.00

1-1/4" (3.2 Cm) Circle Punch -119861

Price: \$22.00

1" (2.5 Cm) Circle Punch - 119868

Price: \$18.00

1/8" (3.2 Mm) Circle Punch -134365