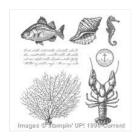

By The Tide Clear-Mount Stamp Set -129120

Price: \$25.00

By The Tide Wood-Mount Stamp Set -131910

Price: \$34.00

The Open Sea Clear-Mount Stamp Set -123032

Price: \$23.00

The Open Sea Wood-Mount Stamp Set -128454