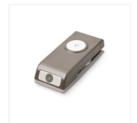

Price: \$33.00

2-1/2" Circle Punch - 120906

Price: \$22.00

1-1/4" (3.2 Cm) Circle Punch -119861

Price: \$22.00

1" (2.5 Cm) Circle Punch - 119868

Price: \$18.00

1/8" (3.2 Mm) Circle Punch -134365