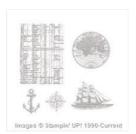

By The Tide Clear-Mount Stamp Set -129120

Price: \$25.00

By The Tide Wood-Mount Stamp Set -131910

Price: \$34.00

The Open Sea Clear-Mount Stamp Set -123032

Price: \$23.00

The Open Sea Wood-Mount Stamp Set -128454